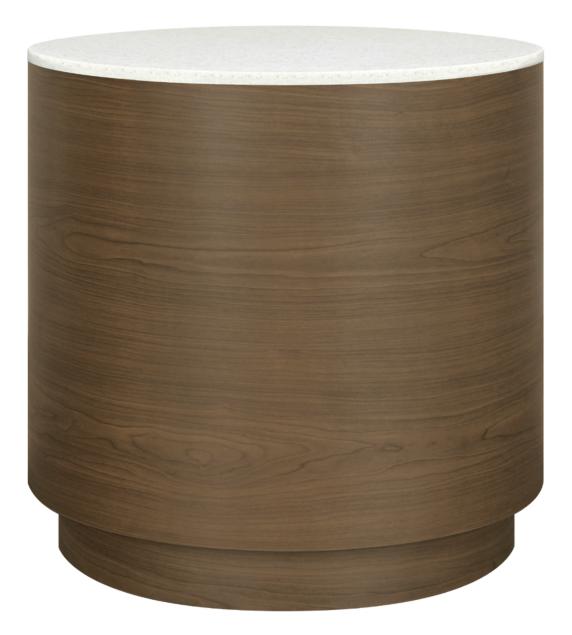

## Occasional Tables

KWalu. Furnishing the Future<sup>®</sup>

The Brianza Drum tables are attractive and versatile in that they can be used in a variety of healthcare settings. The straight drum design coupled with the smooth surfaces of these coffee and end tables are easily cleaned and give a sleek, contemporary feel wherever they are. The plinth base is a standard feature.

Model: BRIDRTBLA21 22.5W 22.5D 22H

**Durable Finish** Kwalu's proprietary finish doesn't have any of the drawbacks of wood. The finish is moisture impervious, easy to clean and maintenance-free.

Features